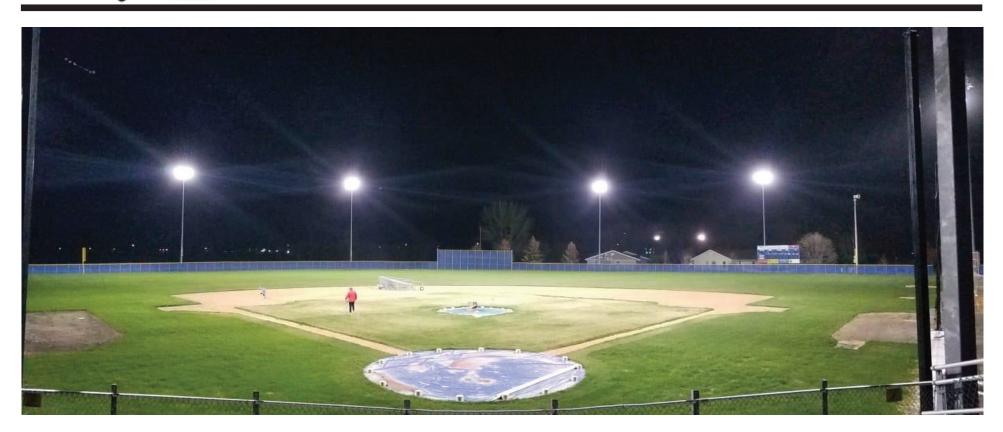

## Let it Shine!

The lights on Locke/Karst Field were turned on Friday night as part of South Dakota's Let It Shine event. Lights throughout South Dakota were turned on as part of a Let It Shine event to honor our first responders and healthcare workers during the COVID-19 pandemic. Thank you to all our heroes.. (Photo from the Groton Baseball/Softball Facebook Page)