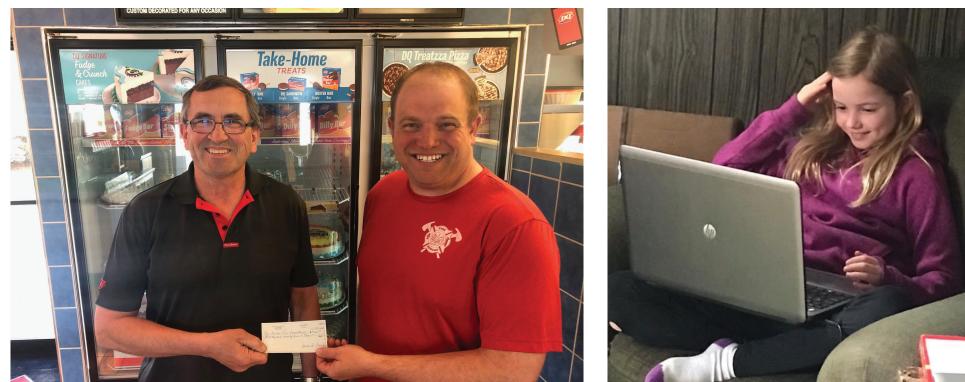

**Dairy Queen raises money for Groton Firemen** The annual fundraiser for the Groton Firemen was cancelled due to the COVID-19 outbreak. Earlier, the Groton Dairy Queen had donated the gift cards to the firemen for the fundraiser. Since the fundraiser was not held, the gift cards were returned. Dale and Joyce Grenz, owners of the Dairy Queen, decided to auction off the cards and give the proceeds back to the firemen. \$422 was raised. Dale Grenz is pictured (left) handing a check to fireman Weston Dinger. (Photo by Paul Kosel)

## **Excited for zoom class**

Ari Dinger was sooooo excited to zoom with her class! According to her mom, Emily, "I don't think I've ever seen her 'watch the clock' as much as she did today! Thank you Missi Smith for making this day extra special!!" Smith is the third grade teacher. (Photo from Emily Dinger's Facebook Page)