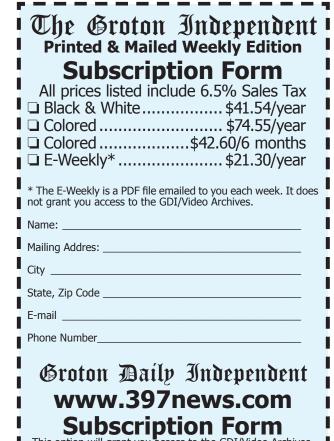

## THLY DRAFIS AVA

If you would like to have automatic payment for your subscription to the Groton Independent, the following monthly rates would apply:

Colored Weekly: \$6.50

Colored Weekly + GDI: \$9.95

B & W Weekly: \$3.60

B & W Weekly + GDI: \$7.25

To sign up, mail in a voided check along with the complete form below to:

Groton Independent, PO Box 34, Groton, SD 57445

| This option will grant you access to the GL |         |
|---------------------------------------------|---------|
| □ 1 Month                                   | \$15.98 |
| □ 3 Months                                  | \$21.30 |
| G Months                                    | \$26.63 |
| 9 Months                                    | \$31.95 |
| □ 12 Months                                 | \$42.60 |
|                                             | ·       |
|                                             |         |
| Name:                                       |         |
| Name:<br>Mailing Addres:                    |         |
|                                             |         |