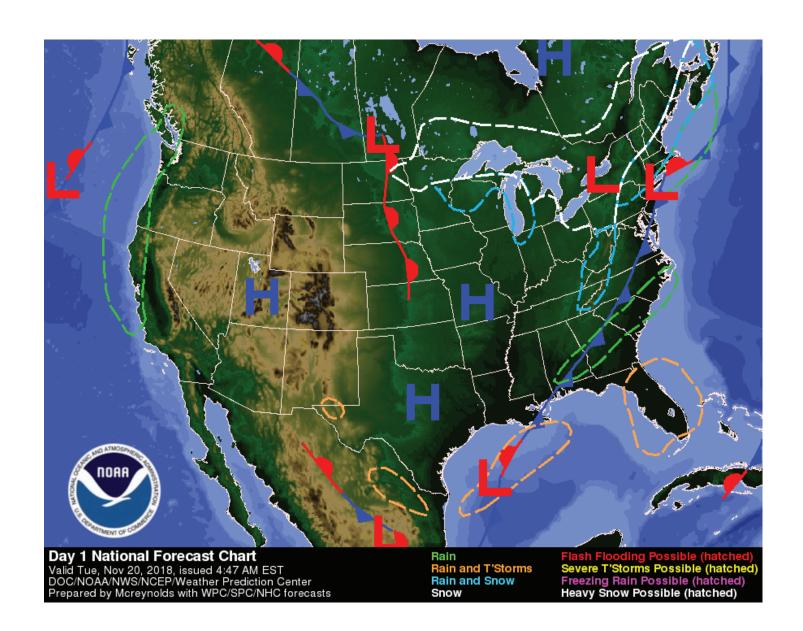

day Night Day

Partly Sunny Mostly Cloudy Partly Sunny Partly Cloudy Sunny

High: 37 °F Low: 18 °F High: 30 °F Low: 21 °F High: 43 °F



It is expected to be dry over the next several days with the warmest temperatures today and on Thanksgiving Day. Highs will be in the 40s and 50s on Thanksgiving Day.

Tuesday, Nov. 20, 2018 ~ Vol. 26 - No. 134 ~ 8 of 30

# Yesterday's Weather High Outside Temp: 26 °F at 12:00 AM

Low Outside Temp: -0.6 °F at 11:00 PM

High Gust: 20 mph at 6:04 AM

Precip: 0.00

# Today's Info Record High: 69° in 1962

**Record Low:** -12 in 1985 **Average High:** 37°F

**Average Low:** 17°F

**Average Precip in Nov.:** 0.50 **Precip to date in Nov.:** 0.76 **Average Precip to date: 20.97 Precip Year to Date: 15.81 Sunset Tonight:** 4:59 p.m. Sunrise Tomorrow: 7:41 a.m.



Tuesday, Nov. 20, 2018 ~ Vol. 26 - No. 134 ~ 9 of 30



### **QUIET CHRISTIANS**

For many years two neighbors rode the same train to work in downtown Chicago. George went to church regularly, and if pressed, would admit to being a Christian. But he never allowed being a Christian to interfere with his life. On the other hand, Will never went to church and had no use for godly things. As they rode the train each day, they discussed business strategies, sports, politics, religion, and current events. They rarely mentioned God.

One morning Will became violently ill and was rushed to the hospital. After a series of tests, his physician informed his wife that he could not live longer than a few days - if that long. Frightened, his wife said, Perhaps wed better call George and talk about God