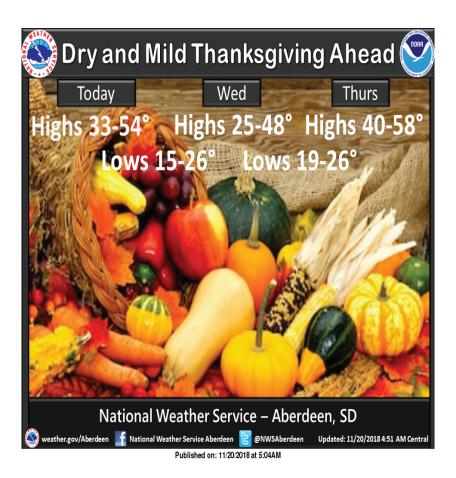

ly the same area and compounded rescue and recovery efforts. Storm totals from the two storms peaked at almost 7 feet, with many areas buried under 3-4 feet of dense snowpack by the end of the event." Click HERE for more information.

2015: Season's first snow is Chicago's largest November snowfall in 120 years starting on November 20 and ending on the 21st. The season's first snowfall dropped as much as 17 inches across Chicago's northern suburbs, and the total of 11.2 inches at O'Hare International Airport made it the largest November snowfall in 120 years.

### Tuesday, Nov. 20, 2018 $\sim$ Vol. 26 - No. 134 $\sim$ 7 of 30

Today Tonight Wednesday Wednesday Night Day

Partly Sunny Mostly Cloudy Partly Sunny Partly Cloudy Sunny

High: 37 °F Low: 18 °F High: 30 °F Low: 21 °F High: 43 °F



It is expected to be dry over the next several days with the warmest temperatures today and on Thanksgiving Day. Highs will be in the 40s and 50s on Thanksgiving Day.

Tuesday, Nov. 20, 2018 ~ Vol. 26 - No. 134 ~ 8 of 30

# Yesterday's Weather High Outside Temp: 26 °F at 12:00 AM

Low Outside Temp: -0.6 °F at 11:00 PM

High Gust: 20 mph at 6:04 AM

Precip: 0.00

# Today's Info Record High: 69° in 1962

**Record Low:** -12 in 1985 **Average High:** 37°F

**Average Low:** 17°F

**Average Precip in Nov.:** 0.50 **Precip to date in Nov.:** 0.76 **Average Precip to date: 20.97 Precip Year to Date: 15.81 Sunset Tonight:** 4:59 p.m. Sunrise Tomorrow: 7:41 a.m.



Tuesday, Nov. 20, 2018 ~ Vol. 26 - No. 134 ~ 9 of 30



### **QUIET CHRISTIANS**

For many years two neighbors rode the same train to