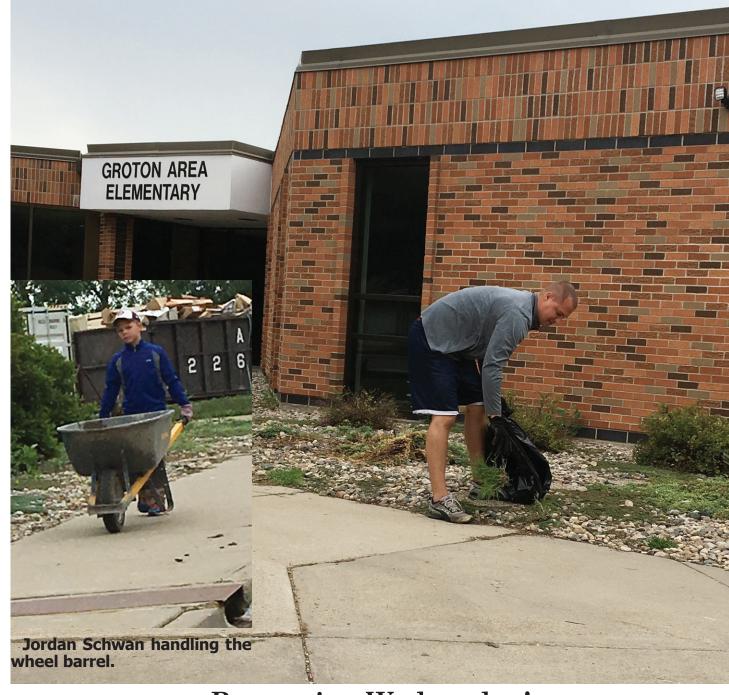

Reopening Wednesday! Groton Area Superintendent Joe Schwan and his family were working around the outside of the Groton Area Elementary School. He said that there is a lot of trash and weeds around the building. He had his two boys and wife assisting him Sunday in doing some of the cleanup. Schwan said that the elementary school will be reopened Wednesday to allow the teaching staff to start on their classrooms. The crew will begin moving stuff back into the school on Monday. There will still be workers on site Wednesday.