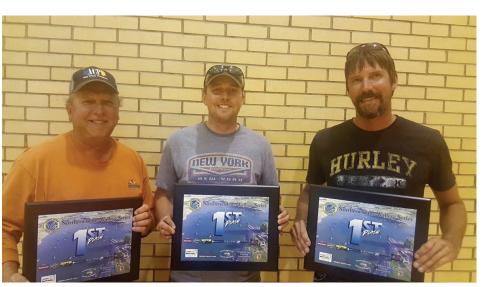

Congratulations to 1st Place winners, Mike Nehls, Jordan Nehls and Kevin Nehls at the Northern Oahe Walleye Series held Saturday. Their total weight was 11.39 pounds!

www.397news.com & Wed., Aug. 23, 2017 & 5