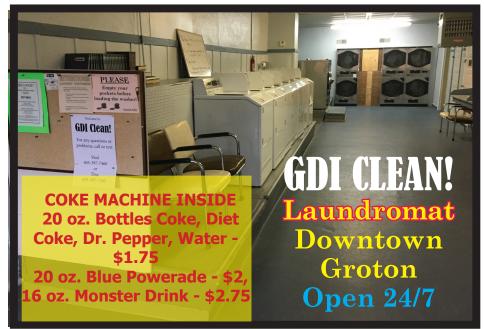

y Mike Wilson. .The following deposits were

presented: City General

Brown County Collec-tions (\$757.84), State of SD (\$2,185.84) & Interest (\$23.63). Śewer

Resident Payments-(\$1,507.50). Water

Resident Payments -(\$3,046.62)

NEW BUSINESS: The budget for 2018 was presented and approved.

Discussion on playground equipment was held. The board would like it to be economical and would like it to be covered by insurance.

Discussion held on removal of cement in front of town hall and replacement of doors and cement. The board will call around

to see who is available. Doreen Hertel, Finance Officer Published once at the total approximate cost of \$15.24. 14623

Latex and Mylar

**Balloons** Groton Daily Independent 21 N Main St., Groton 605-397-NEWS (6397) Delivery in the Groton area



\$68.50. Other: CHS Farmer's Alliance \$300.00; JRWD \$1,077.90; Safe Harbor \$1,518.14. Buildings: Digi Security Sys-tems \$34,688.89. All members

present voting aye. Motion carried.

HR REPORT: Moved by Hansen, seconded by Sutton to ap-prove the Commission Assistant/ HR Office Report, which includes

8 **§** 397news.com **§** Wed., Aug. 23, 2017

(37832 Richmond Drive). members present voting aye. Motion carried.

FAIR PAYROLL DISCUSSION: Erin Doering, HR Assistant met for clarification on which employees working security at the Fair are entitled to overtime. Per Commission all employees from the Sheriff (except nurse), Jail, JDC, HD are entitled to overtime, as duties are directly related to current full time positions; dispatchers and nurse fall in the \$18.00 per hour category with