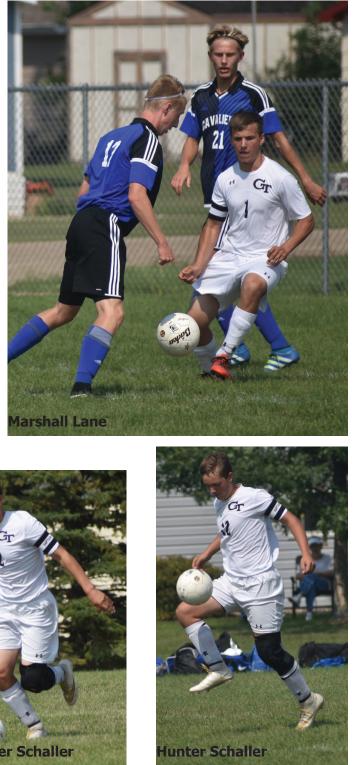

# Tiger gridiron starts off season with hard knocks Coach Shaun Wan-

Andy Rintala is strapped into the cot as he was taken off the field after suffering a broken jaw early in the first quarter. (Photo by Julianna Kosel)

Senior Andy Rintala suffered a broken jaw early in the game. Senior Anthony Schinkel suffered a fractured collar bone. Sophomore Peyton Johnson took a helmet to his elbow and his condition is unknown at this time. Earlier in the week, Junior Wyatt Locke has a partial torn quad. Locke was starting at center. "We had to make the change on center on Tuesday," Wanner said. Austin Jones was put into the center spot. "Austin has never played center before."

Marshall Lane intercepted the ball near the endzone to end one of Roncalli's drives. Also defensively, Groton Area had five sacks with Jackson Oliver having one for a loss of 18 yards, Seric Shabazz had one for a minus three years, Luke Thorson had one for a minus four yards, Jonathan Doeden had one for a minus six yards and Austin Jones had one for a minus 14 yards. In tackles, Brandon Keith had 12, Darien Shabazz had nine and Seric Shabazz, Jonathan Doeden and Jackson Oliver each had eight.