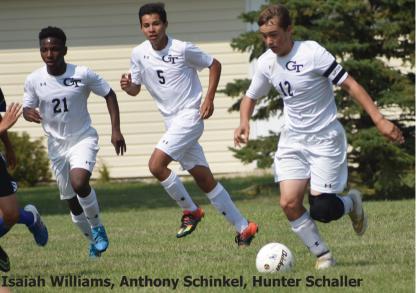

# Tiger gridiron starts off season with hard knocks Coach Shaun Wan-

Andy Rintala is strapped into the cot as he was taken off the field after suffering a broken jaw early in the first quarter. (Photo by Julianna Kosel)

Senior Andy Rintala suffered a broken jaw early in the game. Senior Anthony Schinkel suffered a fractured collar bone. Sophomore Peyton Johnson took a helmet to his elbow and his condition is unknown at this time. Earlier in the week, Junior Wyatt Locke has a partial torn quad. Locke was starting at center. "We had to make the change on center on Tuesday," Wanner said. Austin Jones was put into the center spot. "Austin has never played center before."