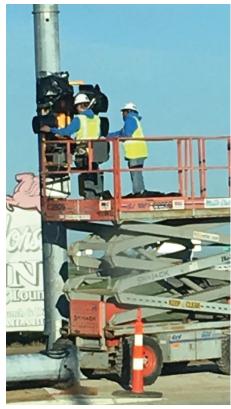

Reopening Wednesday! Groton Area Superintendent Joe Schwan and his family were working around the outside of the Groton Area Elementary School. He said that there is a lot of trash and weeds around the building. He had his two boys and wife assisting him Sunday in doing some of the cleanup. Schwan said that the elementary school will be reopened Wednesday to allow the teaching staff to start on their classrooms. The crew will begin moving stuff back into the school on Monday. There will still be workers on site Wednesday.