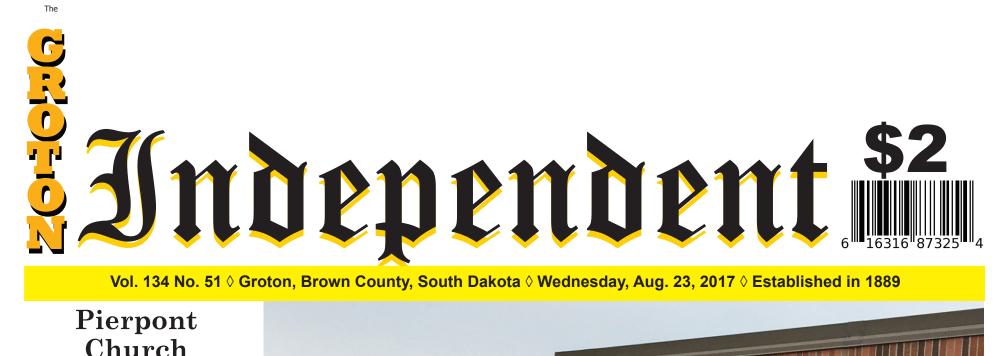

Work on the new signal lights has begun and some of the lights were installed on Tuesday. Once everything is installed, there will be a time before they are turned on as they have to do calibrating. (Photo by Tina Kosel)