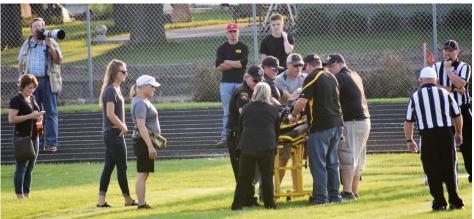

# Tiger gridiron starts off season with hard knocks Coach Shaun Wan-

Andy Rintala is strapped into the cot as he was taken off the field after suffering a broken jaw early in the first quarter. (Photo by Julianna Kosel)

Senior Andy Rintala suffered a broken jaw early in the game. Senior Anthony Schinkel suffered a fractured collar bone. Sophomore Peyton Johnson took a helmet to his elbow and his condition is unknown at this time. Earlier in the week, Junior Wyatt Locke has a partial torn quad. Locke was starting at center. "We had to make the change on center on Tuesday," Wanner said. Austin Jones was put into the center spot. "Austin has never played center before."