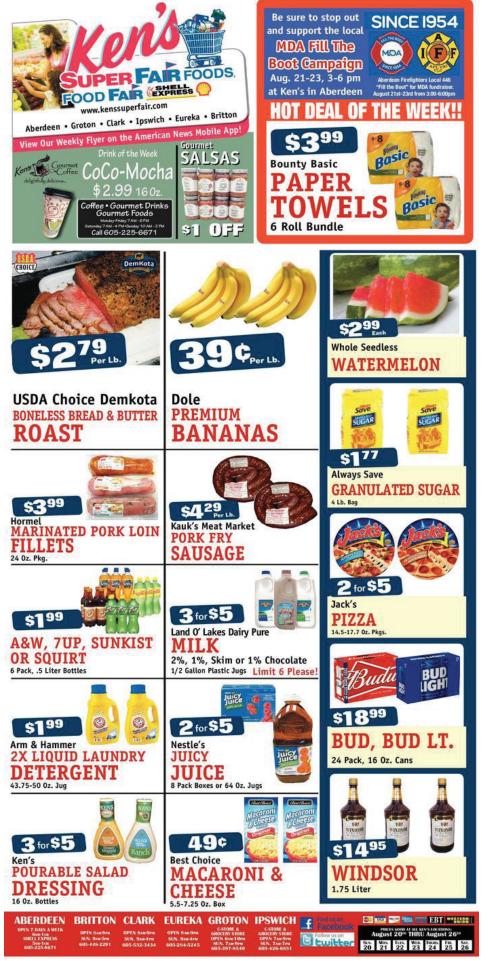

rogram receiving federal financial assistance. Section 504 and special education are two separate services. **Notification of Asbestos in School** Building(s) In compliance with the Asbestos-Containing Materials in Schools Rule, the Groton Area School District had its school buildings inspect-The right to ed on 04/18/16 by an asbestos inspector, accredited by the state of South Dakota. During that inspection, areas of suspected asbestos (ACBM) were identified and inspected. The Groton Area School District has an Asbestos Management Plan which provides information on the periodic monitoring of the condition of asbestos (ACBM) remaining in the school buildings. Anyone that would like to see the Asbestos Management Plan can contact a Parents or eligible building principal or superintendent.



**10 §** 397news.com **§** Wed., Aug. 23, 2017